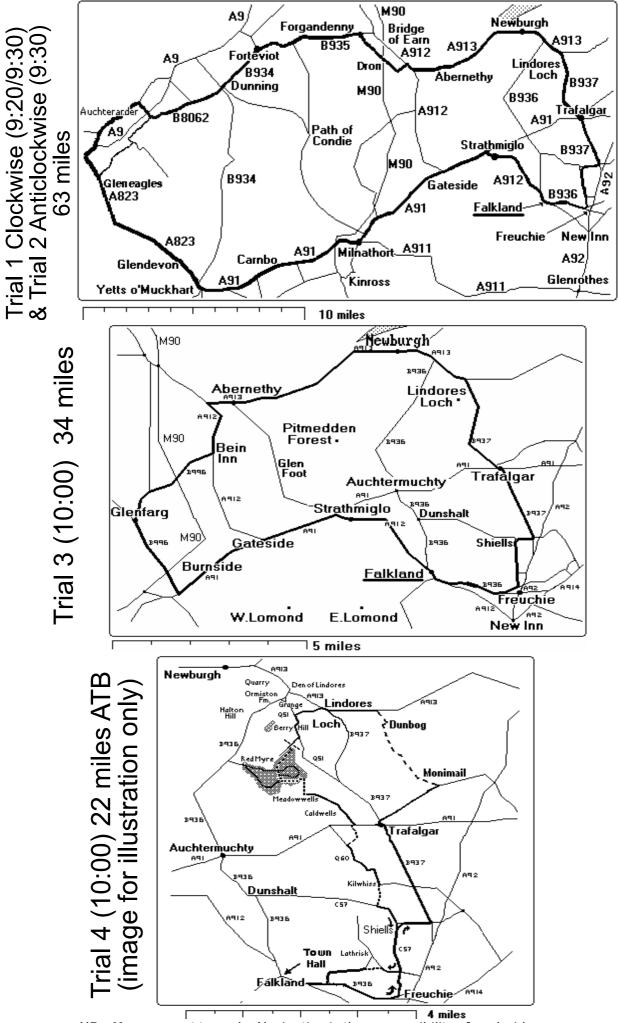

<u>Route 1 - 63 miles</u> Sign-on 9:00 Start 9:30 (Chairman's group 9:20 novices/slower riders) @ 17-19mph (May be divided into groups by ability.) Falkland to Strathmiglo, then on to Gateside, Milnathort, Yetts O' Muchart, Glendevon, Auchterarder, Dunning, Forteviot, Forgandenny, Kintillo, Dron, Baiglie, Aberargie, Abernethy, Newburgh, Lindores, Trafalgar, Shiells, Freuchie, Falkland.

Route 2 - 63 miles Sign-on 9:00 Start 09:30 @ 19-21mph Reverse of Route 1 above.

## Route 3 - 34 miles Sign-on 9:30 Start 10:00

Falkland, Freuchie, Shiells, Trafalgar, Lindores, Newburgh, Abernethy, Aberargie then left at Baiglie R/A, to Glenfarg, Mawcarse Jnct, and left to Gateside, Strathmiglo, Falkland Village Hall.

## Route 4 - ATB (All Terrain Bikes) Sign-on 9:30 Start 10:00

Route subject to change, likely to be serious off-road terrain over Lomonds Previous routes over Maspie Den or Collessie... following tracks and minor roads back to Falkland hall. PLEASE FOLLOW THE OUTDOOR ACCESS CODE, BE AWARE OF OTHERS USING THE WOODS CLOSE ALL GATES BEHIND YOU.