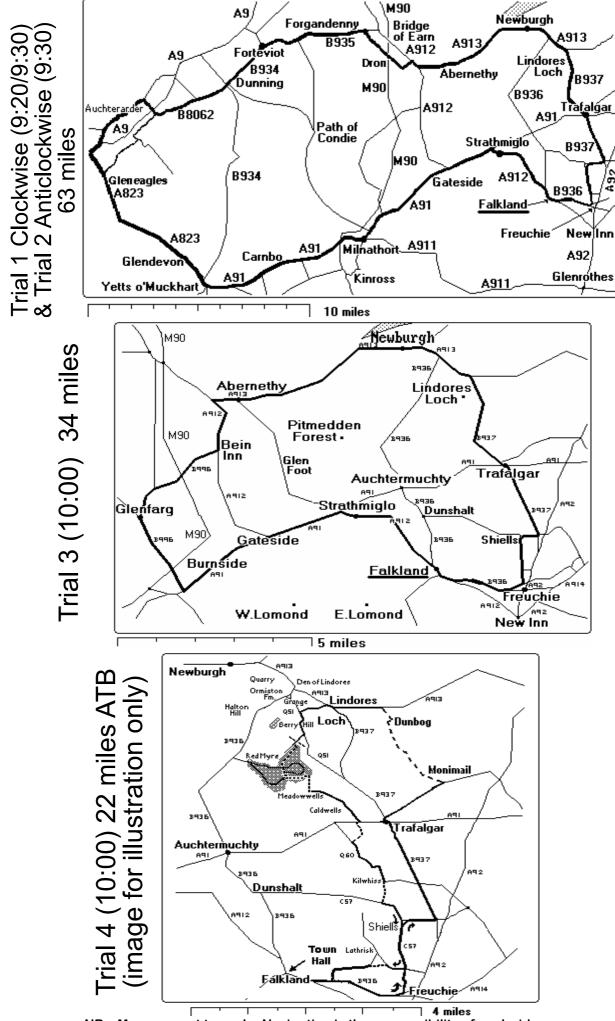

Route 1 - 63 miles Sign-on 9:00 Start 9:30 (Chairman's group 9:20 novices/slower riders) @ 17-19mph (May be divided into groups by ability.) Falkland to Strathmiglo, then on to Gateside, Milnathort, Yetts O' Muchart, Glendevon, Auchterarder, Dunning, Forteviot, Forgandenny, Kintillo, Dron, Baiglie, Aberargie, Abernethy, Newburgh, Lindores, Trafalgar, Shiells, Freuchie, Falkland.

Route 2 - 63 miles Sign-on 9:00 Start 09:30 @ 19-21mph Reverse of Route 1 above.

#### **Route 3 - 34 miles Sign-on 9:30 Start 10:00**

Falkland, Freuchie, Shiells, Trafalgar, Lindores, Newburgh, Abernethy, Aberargie then left at Baiglie R/A, to Glenfarg, Mawcarse Jnct, and left to Gateside, Strathmiglo, Falkland Village Hall.

#### Route 4 - ATB (All Terrain Bikes) Sign-on 9:30 Start 10:00

Route subject to change, likely to be serious off-road terrain over Lomonds
Previous routes over Maspie Den or Collessie... following tracks and minor roads back to Falkland hall.
PLEASE FOLLOW THE OUTDOOR ACCESS CODE, BE AWARE OF OTHERS USING THE WOODS
CLOSE ALL GATES BEHIND YOU.