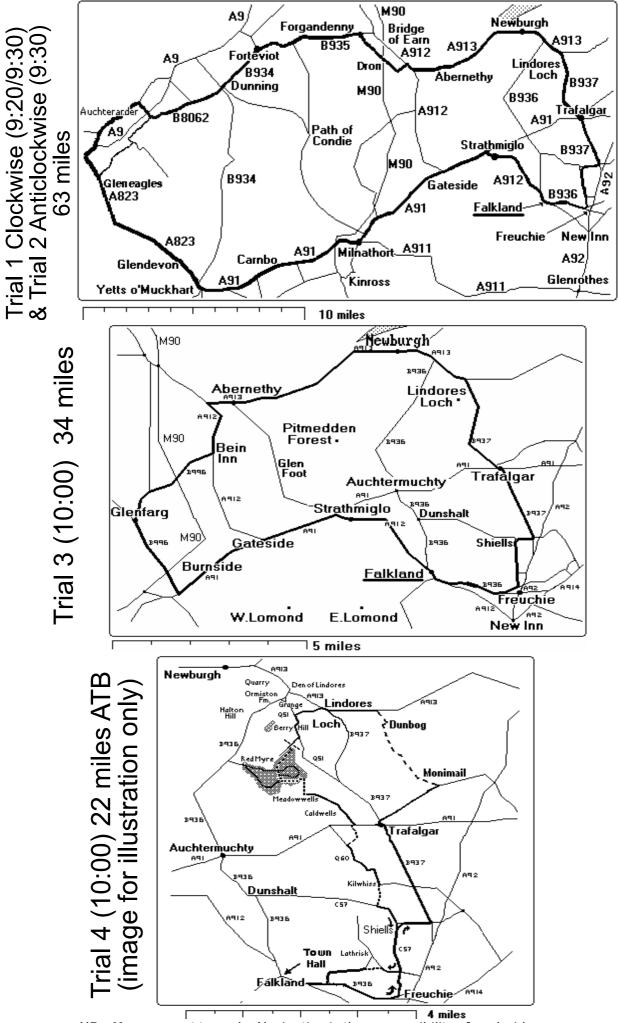

<u>Route 1 - 63 miles</u> Sign-on 9:00 Start 9:30 (Chairman's group 9:20 novices/slower riders) @ 17-19mph (NB route subject to change, may be divided into groups by ability.) Falkland to Strathmiglo, then on to Gateside, Milnathort, Yetts O' Muchart, Glendevon, Auchterarder, Dunning, Forteviot, Forgandenny, Kintillo, Dron, Baiglie, Aberargie, Abernethy, Newburgh, Lindores, Trafalgar, Shiells, Freuchie, Falkland.

Route 2 - 63 miles Sign-on 9:00 Start 09:30 @ 19-21mph Reverse of Route 1 (as above, or alternative).

## Route 3 - 34 miles Sign-on 9:30 Start 10:00

Falkland, Freuchie, Shiells, Trafalgar, Lindores, Newburgh, Abernethy, Aberargie then left at Baiglie R/A, to Glenfarg, Mawcarse Jnct, and left to Gateside, Strathmiglo, Falkland Village Hall.

## Route 4 - ATB (All Terrain Bikes) Sign-on 9:30 Start 10:00

Route subject to change, likely to be serious off-road terrain over Lomonds Previous routes over Maspie Den or Collessie... following tracks and minor roads back to Falkland hall. PLEASE FOLLOW THE OUTDOOR ACCESS CODE, BE AWARE OF OTHERS USING THE WOODS CLOSE ALL GATES BEHIND YOU.