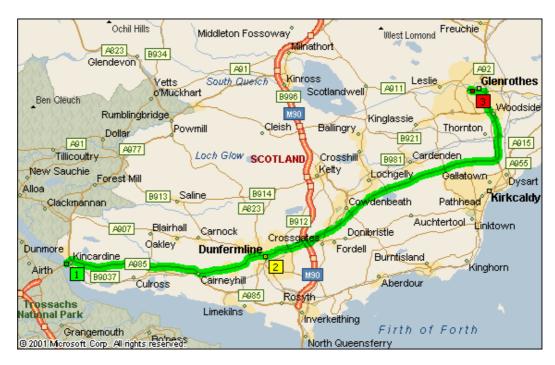

## **Kincardine Bridge to KCF Glenrothes**

From: Kincardine Bridge To: YMCA-YWCA North St, Glenrothes KY7 5PP

Distance: 28.6 miles (52 minutes)

| Time  | Mile | Instruction                                                    | For     |
|-------|------|----------------------------------------------------------------|---------|
| 09:10 | 0.0  | Depart Kincardine Br on A876 [Sth Approach Road] (N East)      | 0.3 mi  |
| 09:11 | 0.1  | Take RIGHT (East) onto A985 [New Road Layout]                  | 6.8 mi  |
| 09:21 | 6.7  | At roundabout, take the SECOND exit                            | 109 yds |
| 09:21 | 6.7  | Exit roundabout onto A994                                      | 3.0 mi  |
| 09:28 | 9.7  | Continue (East) on A907 [Pittencrieff Street]                  | 0.8 mi  |
| 09:30 | 10.5 | At roundabout, take the SECOND exit                            | 65 yds  |
| 09:30 | 10.6 | Exit roundabout onto A907 [Appin Crescent]                     | 1.6 mi  |
| 09:35 | 12.2 | At roundabout, take the SECOND exit                            | 32 yds  |
| 09:35 | 12.2 | Exit roundabout onto A907 [Halbeath Road]                      | 0.2 mi  |
| 09:35 | 12.4 | At roundabout, take the SECOND exit                            | 43 yds  |
| 09:35 | 12.5 | Exit roundabout onto A907                                      | 0.1 mi  |
| 09:36 | 12.6 | At roundabout, take the SECOND exit                            | 32 yds  |
| 09:36 | 12.6 | Exit roundabout onto A907                                      | 0.2 mi  |
| 09:36 | 12.8 | At roundabout, take the SECOND exit                            | 153 yds |
| 09:36 | 12.9 | Exit roundabout onto A92                                       | 0.4 mi  |
| 09:37 | 13.2 | Bear LEFT (North-East) onto Local road(s)                      | 0.2 mi  |
| 09:37 | 13.4 | Bear LEFT (North-East) onto Ramp                               | 0.2 mi  |
| 09:38 | 13.6 | Bear LEFT (North-East) onto A92                                | 10.3 mi |
| 09:53 | 24.0 | At roundabout, take the SECOND exit                            | 65 yds  |
| 09:53 | 24.0 | Exit roundabout onto A92                                       | 2.7 mi  |
| 09:57 | 26.6 | At roundabout, take the FOURTH exit                            | 174 yds |
| 09:58 | 26.7 | Exit roundabout onto A92                                       | 1.0 mi  |
| 10:00 | 27.8 | At roundabout, take the FIRST exit                             | 21 yds  |
| 10:00 | 27.8 | Exit roundabout onto A911 [Queensway]                          | 0.4 mi  |
| 10:01 | 28.2 | At roundabout (Morrisons), take the SECOND exit                | 65 yds  |
| 10:01 | 28.3 | Exit roundabout onto A911 [Leslie Road]                        | 0.3 mi  |
| 10:02 | 28.6 | At roundabout (Lidl), take the FIRST exit                      | 10 yds  |
| 10:02 | 28.6 | Exit roundabout onto Local road(s)                             | 21 yds  |
| 10:02 | 28.6 | Bear LEFT (South) onto Local road(s)                           | 65 yds  |
| 10:02 | 28.6 | At roundabout, take the FIRST exit                             | 21 yds  |
| 10:02 | 28.6 | Car Park & YMCA-YWCA 75 yds on left (Opposite Clydesdale Bank) |         |